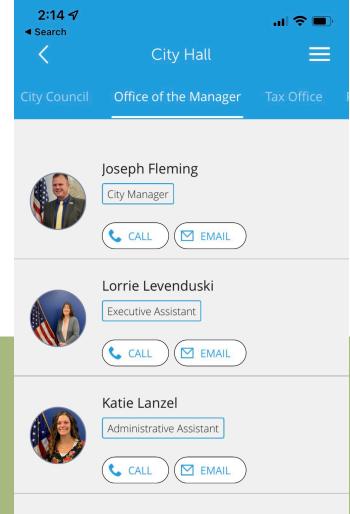

# Why "My Civic" & Tyler Technologies?

## Local Government in Citizens' Hands

Tyler's My Civic is a comprehensive, customizable platform designed to promote civic engagement and enhance the quality of life in your community. Through a single, public-facing app, residents and business owners have access to all the services, resources, and information your organization has to offer, enabling them to play a more active role in the area they call home.