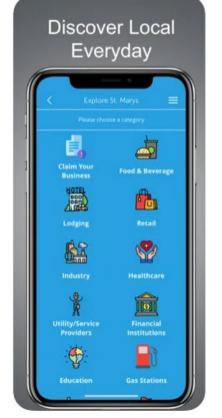

### My St. Marys 4+ City of St. Marys, PA Designed for iPad

Free

Screenshots iPad iPhone

So We Developed "My St. Marys" Mobile App

We worked with the "My Civic" team at Tyler technologies to develop & launch the app in November 2021

# Explore City Hall Services

Public Safet

City Codebook

Sewer Billing

City Code

CITY OF ST. MARYS

**ORDINANCES** 

CLICK ON THE FOLLOWING LINK FOR THE ONLINE VERSION CITY CODE