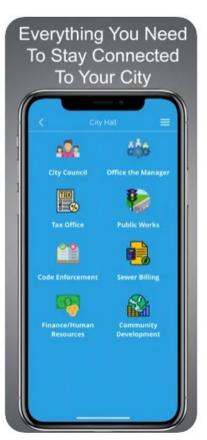

# Report a City Issue

Pay Sewer Bill Online

2:08 4

Pay Sewer Bill Online

**Purchase a Parking Permit** 

Pay Sewer Bill Online

Click here to purchase a parking permit online

Residents have the option to pay their monthly sewer bill online using a Credit/Debit Card through a secure payment portal.