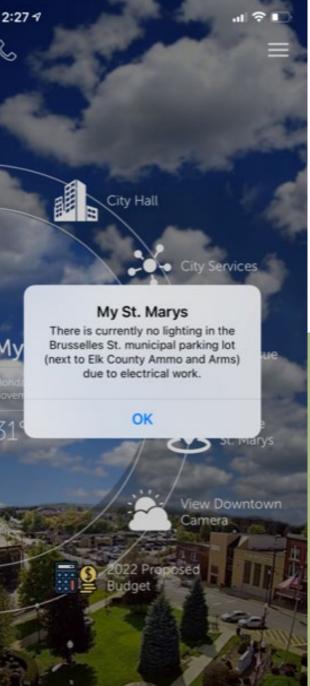

Utility Payment 20655-20198 \$103.57
Total: \$106.31

Transaction Number: 22060340300290268

Date Processed: 03/01/2022 09:28:54 EST

Transaction Type: CREDIT CARD

Card Number: \*\*\*\*\*\*\*\*\*0000

Cardholder Name: Cash Bandicoot

Phone: 866-3935

City of St. Marys, PA

11 Lafayette Street

St Marys, PA 15857

(814) 781-1718

Authorization: 02689A

Reference Number: 10F8E0C904

Online Utility Payment \$103.57

Total: \$103.57







# Explore City Hall Services







Public Safet

City Codebook

Sewer Billing



City Code

CITY OF ST. MARYS

**ORDINANCES** 

CLICK ON THE FOLLOWING LINK FOR THE ONLINE VERSION CITY CODE



HTTPS:/WWW.ECODE360.COM/SA2440

OTHER IMPORTANT INFORMATION

**OFFICIALS PAGE** 

**HISTORY** 

**FEE SCHEDULE RESOLUTION** 



# Look Up City Codes & Ordinances







Receive Real-Time Push Notification Alerts



## Elk County Real Estate St. Marys Weather Eye

by Severe Weather Team 6 Thursday, October 29th 2020









# View a Live Downtown Camera





**O** DIRECTIONS

WEBSITE

O DIRECTIONS

WEBSITE

**O** DIRECTIONS

**O** DIRECTIONS

Sewer

CALL

Internet

CALL

Garbage

CALL

Garbage

CALL

320 Main St. Ridgway PA 130

0.01 mi

NEW

0.18 mi

NEW

1.05 mi

NEW

2.25 mi

NEW

0





### App Store Preview

Open the Mac App Store to buy and download apps.



### My St. Marys 4+ City of St. Marys, PA Designed for iPad

Free

iPhone

### Screenshots iPad











# IPhones/IPads



Search

Categories v

Top charts Home

New releases





Apps

### Shop

Games

Kids

Editors' Choice

Account

Payment methods

My subscriptions

Redeem

Buy gift ca