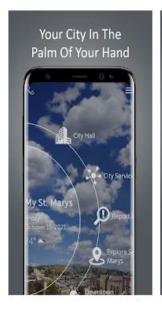

# Report a City Issue

Pay Sewer Bill Online

2:08 4

Pay Sewer Bill Online

**Purchase a Parking Permit** 

Pay Sewer Bill Online

Click here to purchase a parking permit online

Residents have the option to pay their monthly sewer bill online using a Credit/Debit Card through a secure payment portal.