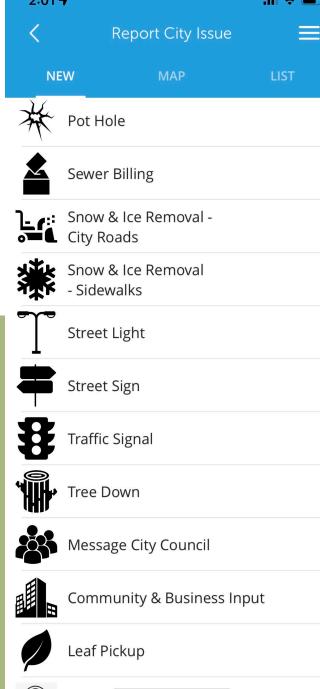

We've come a very long way since 1842

. . .

We had to figure out a way for 12,000 residents to feel efficiently connected to their City Government

### My St. Marys 4+ City of St. Marys, PA Designed for iPad

Free

Screenshots iPad iPhone

So We Developed "My St. Marys" Mobile App

We worked with the "My Civic" team at Tyler technologies to develop & launch the app in November 2021