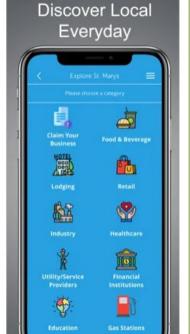

# Explore City Hall Services

Public Safet

City Codebook

Sewer Billing

City Code

CITY OF ST. MARYS

**ORDINANCES** 

CLICK ON THE FOLLOWING LINK FOR THE ONLINE VERSION CITY CODE