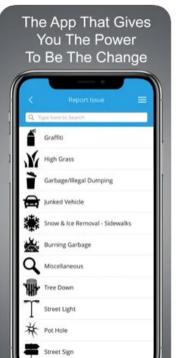

# Report a City Issue

Pay Sewer Bill Online

2:08 4

Pay Sewer Bill Online

**Purchase a Parking Permit** 

Pay Sewer Bill Online

Click here to purchase a parking permit online

Residents have the option to pay their monthly sewer bill online using a Credit/Debit Card through a secure payment portal.