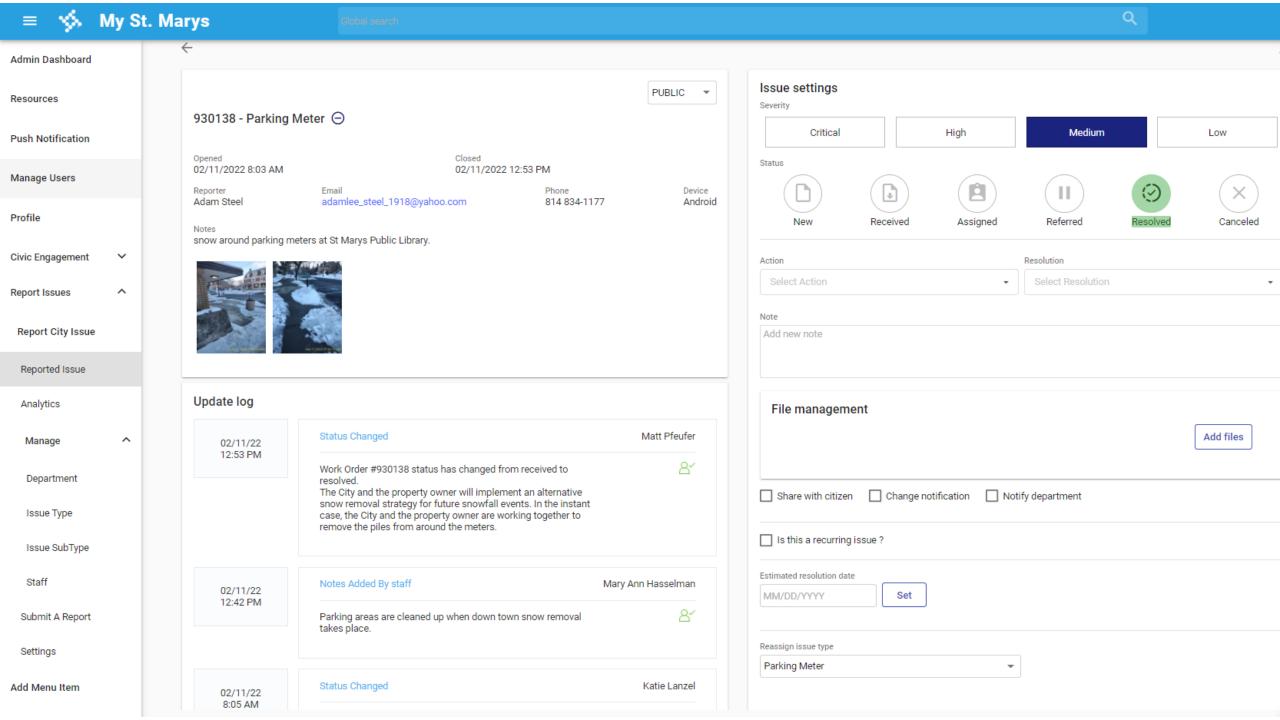

November 2021



# Why "My Civic" & Tyler Technologies?



## Local Government in Citizens' Hands

Tyler's My Civic is a comprehensive, customizable platform designed to promote civic engagement and enhance the quality of life in your community. Through a single, public-facing app, residents and business owners have access to all the services, resources, and information your organization has to offer, enabling them to play a more active role in the area they call home.



Manage one app for your organization



Encourage two-way communication with citizens



Incorporate your own branding



Connect to bill payment portals



Send targeted push notifications, surveys, and feedback forms



Provide interactive, GIS-based maps to points of interest



Parks & Rec





# Report a City Issue







Pay Sewer Bill Online



2:08 4

Pay Sewer Bill Online





**Purchase a Parking Permit** 



Pay Sewer Bill Online



Click here to purchase a parking permit online



Residents have the option to pay their monthly sewer bill online using a Credit/Debit Card through a secure payment portal.

You will need your Sewer Account # which is found on the upper left-hand corner of your sewer bill.

# CLICK TO PAY SEWER BILL

\*\*\*Please note that this payment method is different from the existing "Direct Pay" option, where your payments come out of your bank account directly each month via ACH.







# Make Payments

 From:
 noreply@mpnotify.com

 To:
 anitadollar@gmail.com

 Subject:
 Purchase Information

Date: Thursday, March 3, 2022 7:49:41 AM

Hello

Thank you for making a purchase.