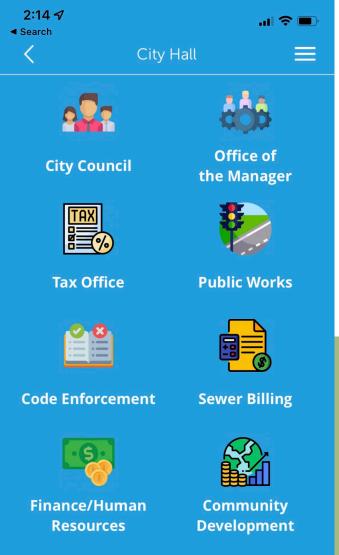

# Explore City Hall Services

Public Safet

City Codebook

Sewer Billing

City Code

CITY OF ST. MARYS

**ORDINANCES** 

CLICK ON THE FOLLOWING LINK FOR THE ONLINE VERSION CITY CODE

HTTPS:/WWW.ECODE360.COM/SA2440

OTHER IMPORTANT INFORMATION

**OFFICIALS PAGE** 

**HISTORY** 

**FEE SCHEDULE RESOLUTION** 

# Look Up City Codes & Ordinances

Receive Real-Time Push Notification Alerts