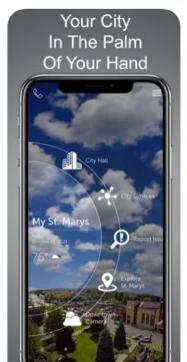

### My St. Marys 4+ City of St. Marys, PA Designed for iPad

Free

Screenshots iPad iPhone

So We Developed "My St. Marys" Mobile App

We worked with the "My Civic" team at Tyler technologies to develop & launch the app in November 2021

## Local Government in Citizens' Hands

Tyler's My Civic is a comprehensive, customizable platform designed to promote civic engagement and enhance the quality of life in your community. Through a single, public-facing app, residents and business owners have access to all the services, resources, and information your organization has to offer, enabling them to play a more active role in the area they call home.