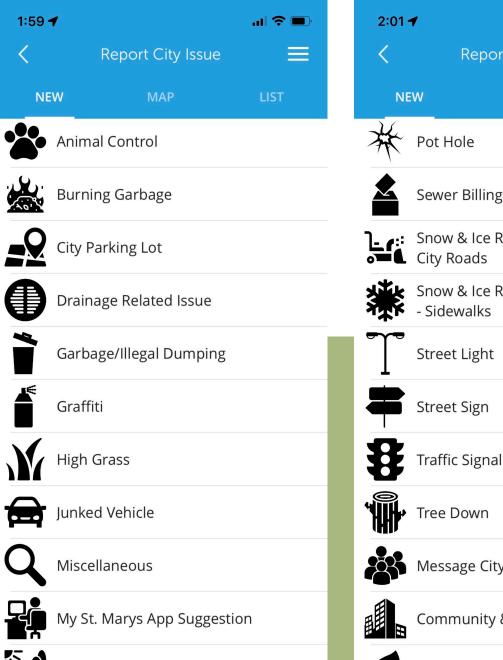

We've come a very long way since 1842

. . .

We had to figure out a way for 12,000 residents to feel efficiently connected to their City Government

### My St. Marys 4+ City of St. Marys, PA Designed for iPad

Free

Screenshots iPad iPhone

So We Developed "My St. Marys" Mobile App

We worked with the "My Civic" team at Tyler technologies to develop & launch the app in November 2021